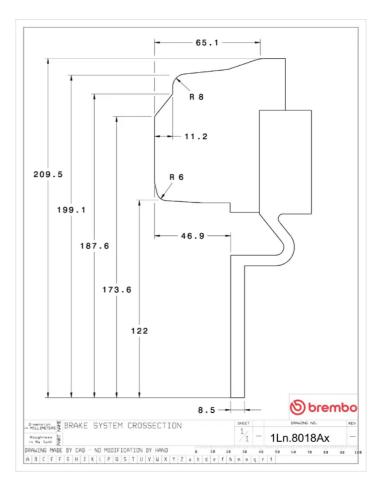

## () brembo

## UPGRADE GT KIT 1L4.8018A\_

The 1L4.8018A\_ GT kit is synonymous with superior performance

Complete braking systems, comprising components derived from the world of motorsports and offering unrivalled levels of technology on the market. They feature aluminium radial-mounted fixed calipers, with opposing pistons. Depending on the type of system and the required performance level, the calipers can either be in two-parts, monoblock or even monoblock machined from solid billet metal. The uprated brake discs can be integral (one-piece) or composite, drilled or slotted.

- Brembo quality
- Safety
- Performance
- Comfort
- Sports driving
- Sporty look

Available in 4 colours



1L4.8018A3

1L4.8018A2







## **Technical specifications**





**COMPATIBLE VEHICLES**