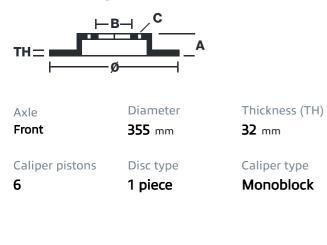

## () brembo

## UPGRADE GT KIT 1L4.8018A\_

The 1L4.8018A\_ GT kit is synonymous with superior performance

Complete braking systems, comprising components derived from the world of motorsports and offering unrivalled levels of technology on the market. They feature aluminium radial-mounted fixed calipers, with opposing pistons. Depending on the type of system and the required performance level, the calipers can either be in two-parts, monoblock or even monoblock machined from solid billet metal. The uprated brake discs can be integral (one-piece) or composite, drilled or slotted.

- Brembo quality
- Safety
- Performance
- Comfort
- Sports driving
- Sporty look

Available in 4 colours



1L4.8018A3

1L4.8018A2







## **Technical specifications**





**COMPATIBLE VEHICLES**