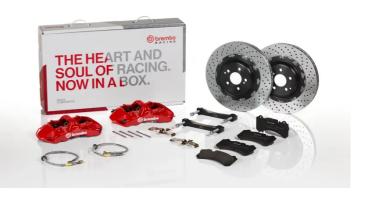

## UPGRADE GT KIT 1M1.8030A\_

The 1M1.8030A\_ GT kit is synonymous with superior performance

Complete braking systems, comprising components derived from the world of motorsports and offering unrivalled levels of technology on the market. They feature aluminium radial-mounted fixed calipers, with opposing pistons. Depending on the type of system and the required performance level, the calipers can either be in two-parts, monoblock or even monoblock machined from solid billet metal. The uprated brake discs can be integral (one-piece) or composite, drilled or slotted.

- Brembo quality
- Safety
- Performance
- Comfort
- Sports driving
- Sporty look

Available in 4 colours

1M1.8030A1

1M1.8030A2

1M1.8030A3

1M1.8030A5