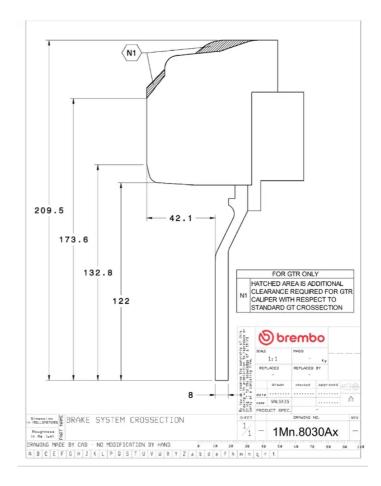

## () brembo

## UPGRADE GT KIT 1M1.8030A\_

The 1M1.8030A\_ GT kit is synonymous with superior performance

Complete braking systems, comprising components derived from the world of motorsports and offering unrivalled levels of technology on the market. They feature aluminium radial-mounted fixed calipers, with opposing pistons. Depending on the type of system and the required performance level, the calipers can either be in two-parts, monoblock or even monoblock machined from solid billet metal. The uprated brake discs can be integral (one-piece) or composite, drilled or slotted.

- Brembo quality
- Safety
- Performance
- Comfort
- Sports driving
- Sporty look

Available in 4 colours

1M1.8030A1

1M1.8030A2

1M1.8030A3

1M1.8030A5





## **Technical specifications**





**COMPATIBLE VEHICLES**