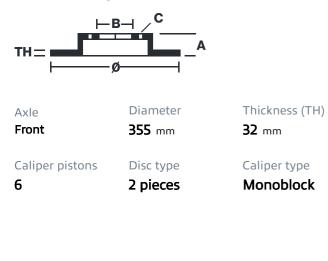

## () brembo

## UPGRADE GT KIT 1M1.8030A\_

The 1M1.8030A\_ GT kit is synonymous with superior performance

Complete braking systems, comprising components derived from the world of motorsports and offering unrivalled levels of technology on the market. They feature aluminium radial-mounted fixed calipers, with opposing pistons. Depending on the type of system and the required performance level, the calipers can either be in two-parts, monoblock or even monoblock machined from solid billet metal. The uprated brake discs can be integral (one-piece) or composite, drilled or slotted.

- Brembo quality
- Safety
- Performance
- Comfort
- Sports driving
- Sporty look

Available in 4 colours

1M1.8030A1

1M1.8030A2

1M1.8030A3

1M1.8030A5





## **Technical specifications**





**COMPATIBLE VEHICLES**