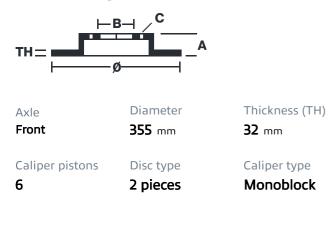

## () brembo

## UPGRADE GT | R KIT 1M1.8045AR

The 1M1.8045AR GT kit is synonymous with superior performance

Complete braking systems, comprising components derived from the world of motorsports and offering unrivalled levels of technology on the market. They feature aluminium radial-mounted fixed calipers, with opposing pistons. Depending on the type of system and the required performance level, the calipers can either be in two-parts, monoblock or even monoblock machined from solid billet metal. The uprated brake discs can be integral (one-piece) or composite, drilled or slotted.

- Brembo quality
- Safety
- Performance
- Comfort
- Racing inspired
- Sports driving
- Sporty look

Available in 1 colours







## Technical specifications