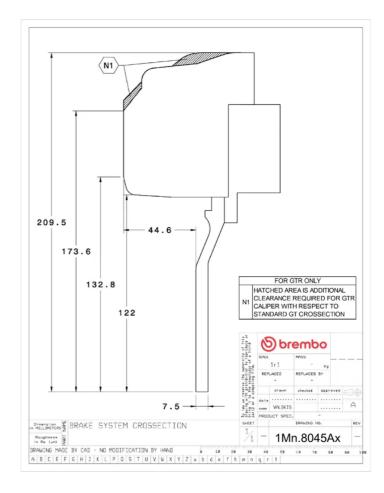

## () brembo

## UPGRADE GT | R KIT 1M1.8045AR

The 1M1.8045AR GT kit is synonymous with superior performance

Complete braking systems, comprising components derived from the world of motorsports and offering unrivalled levels of technology on the market. They feature aluminium radial-mounted fixed calipers, with opposing pistons. Depending on the type of system and the required performance level, the calipers can either be in two-parts, monoblock or even monoblock machined from solid billet metal. The uprated brake discs can be integral (one-piece) or composite, drilled or slotted.

- Brembo quality
- Safety
- Performance
- Comfort
- Racing inspired
- Sports driving
- Sporty look

Available in 1 colours







## Technical specifications