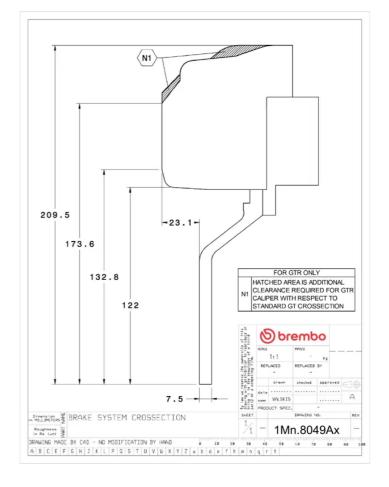

## **Technical specifications**

Axle Diameter Thickness (TH)

**Front** 355 mm 32 mm

Caliper pistons Disc type Caliper type

6 2 pieces Monoblock

**COMPATIBLE VEHICLES**