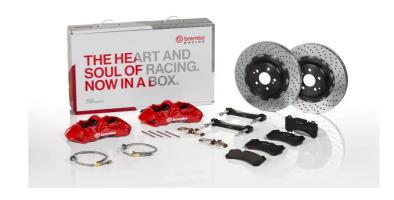

## UPGRADE GT KIT 1M1.8049A\_

## The 1M1.8049A\_ GT kit is synonymous with superior performance

Complete braking systems, comprising components derived from the world of motorsports and offering unrivalled levels of technology on the market. They feature aluminium radial-mounted fixed calipers, with opposing pistons. Depending on the type of system and the required performance level, the calipers can either be in two-parts, monoblock or even monoblock machined from solid billet metal. The uprated brake discs can be integral (one-piece) or composite, drilled or slotted.