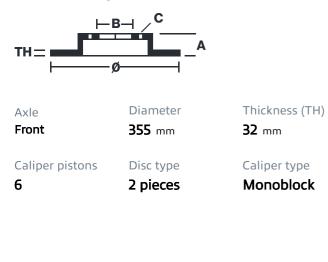

## () brembo

## UPGRADE GT KIT 1M1.8064A\_

The 1M1.8064A\_ GT kit is synonymous with superior performance

Complete braking systems, comprising components derived from the world of motorsports and offering unrivalled levels of technology on the market. They feature aluminium radial-mounted fixed calipers, with opposing pistons. Depending on the type of system and the required performance level, the calipers can either be in two-parts, monoblock or even monoblock machined from solid billet metal. The uprated brake discs can be integral (one-piece) or composite, drilled or slotted.

- Brembo quality
- Safety
- Performance
- Comfort
- Sports driving
- Sporty look

Available in 4 colours

) 1M1.8064A1

1M1.8064A2

1M1.8064A3

1M1.8064A5





## **Technical specifications**





**COMPATIBLE VEHICLES**