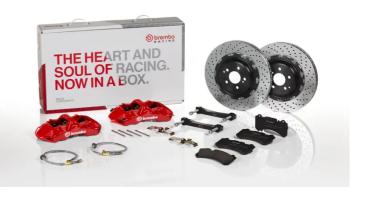

## UPGRADE GT KIT 1M1.8064A\_

The 1M1.8064A\_ GT kit is synonymous with superior performance

Complete braking systems, comprising components derived from the world of motorsports and offering unrivalled levels of technology on the market. They feature aluminium radial-mounted fixed calipers, with opposing pistons. Depending on the type of system and the required performance level, the calipers can either be in two-parts, monoblock or even monoblock machined from solid billet metal. The uprated brake discs can be integral (one-piece) or composite, drilled or slotted.

- Brembo quality
- Safety
- Performance
- Comfort
- Sports driving
- Sporty look

Available in 4 colours

) 1M1.8064A1

1M1.8064A2

1M1.8064A3

1M1.8064A5