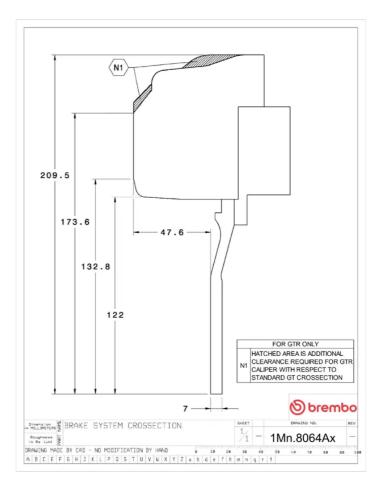

## () brembo

## UPGRADE GT KIT 1M1.8064A\_

The 1M1.8064A\_ GT kit is synonymous with superior performance

Complete braking systems, comprising components derived from the world of motorsports and offering unrivalled levels of technology on the market. They feature aluminium radial-mounted fixed calipers, with opposing pistons. Depending on the type of system and the required performance level, the calipers can either be in two-parts, monoblock or even monoblock machined from solid billet metal. The uprated brake discs can be integral (one-piece) or composite, drilled or slotted.

- Brembo quality
- Safety
- Performance
- Comfort
- Sports driving
- Sporty look

Available in 4 colours

) 1M1.8064A1

1M1.8064A2

1M1.8064A3

1M1.8064A5





## **Technical specifications**





**COMPATIBLE VEHICLES**