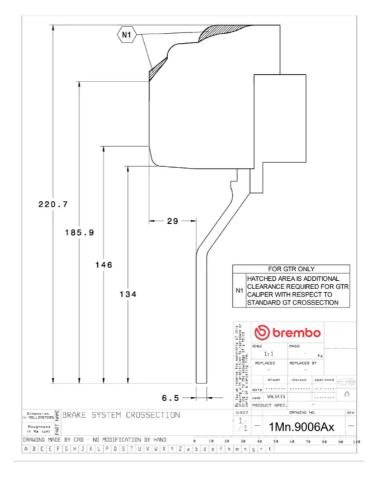

## **Technical specifications**

Axle Diameter Thickness (TH)

Front 380 mm 32 mm

Caliper pistons Disc type Caliper type

6 2 pieces Monoblock

**COMPATIBLE VEHICLES**