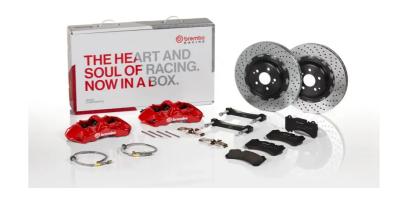

## UPGRADE GT KIT 1M1.9006A\_

## The 1M1.9006A\_ GT kit is synonymous with superior performance

Complete braking systems, comprising components derived from the world of motorsports and offering unrivalled levels of technology on the market. They feature aluminium radial-mounted fixed calipers, with opposing pistons. Depending on the type of system and the required performance level, the calipers can either be in two-parts, monoblock or even monoblock machined from solid billet metal. The uprated brake discs can be integral (one-piece) or composite, drilled or slotted.

- Brembo quality
- ✓ Safety
- Performance
- Comfort
- Sports driving
- ✓ Sporty look

## Available in 4 colours

1M1.9006A1

1M1.9006A2

1M1.9006A3

1M1.9006A5

## **Technical specifications**

Axle Diameter Thickness (TH)

Front 380 mm 32 mm

Caliper pistons Disc type Caliper type

6 2 pieces Monoblock

**COMPATIBLE VEHICLES**