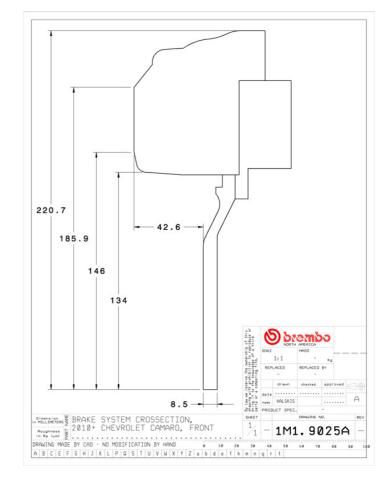

## **Technical specifications**

Axle Diameter Thickness (TH)

**Front** 380 mm 32 mm

Caliper pistons Disc type Caliper type

6 2 pieces Monoblock

**COMPATIBLE VEHICLES**