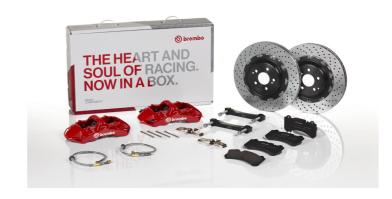

## UPGRADE GT KIT 1M1.9025A\_

## The 1M1.9025A\_ GT kit is synonymous with superior performance

Complete braking systems, comprising components derived from the world of motorsports and offering unrivalled levels of technology on the market. They feature aluminium radial-mounted fixed calipers, with opposing pistons. Depending on the type of system and the required performance level, the calipers can either be in two-parts, monoblock or even monoblock machined from solid billet metal. The uprated brake discs can be integral (one-piece) or composite, drilled or slotted.