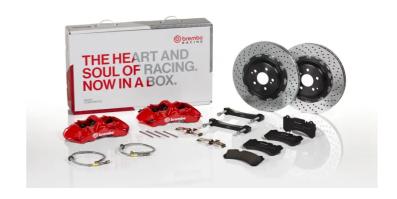

## UPGRADE GT KIT 1M1.9039A\_

## The 1M1.9039A\_ GT kit is synonymous with superior performance

Complete braking systems, comprising components derived from the world of motorsports and offering unrivalled levels of technology on the market. They feature aluminium radial-mounted fixed calipers, with opposing pistons. Depending on the type of system and the required performance level, the calipers can either be in two-parts, monoblock or even monoblock machined from solid billet metal. The uprated brake discs can be integral (one-piece) or composite, drilled or slotted.

## Available in 4 colours

1M1.9039A1

1M1.9039A2

1M1.9039A3

1M1.9039A5