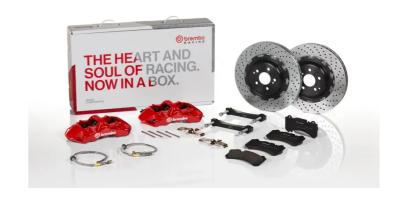

## The 1M1.9059A\_ GT kit is synonymous with superior performance

Complete braking systems, comprising components derived from the world of motorsports and offering unrivalled levels of technology on the market. They feature aluminium radial-mounted fixed calipers, with opposing pistons. Depending on the type of system and the required performance level, the calipers can either be in two-parts, monoblock or even monoblock machined from solid billet metal. The uprated brake discs can be integral (one-piece) or composite, drilled or slotted.

- Brembo quality
- Safety
- Performance
- ✓ Comfort
- Sports driving
- ✓ Sporty look

## Available in 4 colours

1M1.9059A1

1M1.9059A2

1M1.9059A3

1M1.9059A5