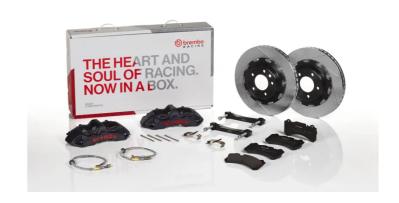

## The 1M2.8003AS GT kit is synonymous with superior performance

Complete braking systems, comprising components derived from the world of motorsports and offering unrivalled levels of technology on the market. They feature aluminium radial-mounted fixed calipers, with opposing pistons. Depending on the type of system and the required performance level, the calipers can either be in two-parts, monoblock or even monoblock machined from solid billet metal. The uprated brake discs can be integral (one-piece) or composite, drilled or slotted.

- ✓ Brembo quality
  - ✓ Safety
  - ✓ Performance
  - ✓ Comfort
  - Racing inspired
  - Sports driving
  - Sporty look

Available in 1 colours