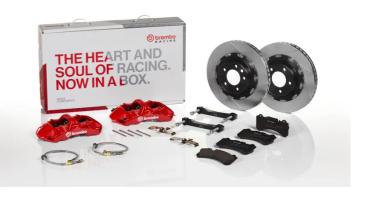

## UPGRADE GT KIT 1M2.8010A\_

The 1M2.8010A\_ GT kit is synonymous with superior performance

Complete braking systems, comprising components derived from the world of motorsports and offering unrivalled levels of technology on the market. They feature aluminium radial-mounted fixed calipers, with opposing pistons. Depending on the type of system and the required performance level, the calipers can either be in two-parts, monoblock or even monoblock machined from solid billet metal. The uprated brake discs can be integral (one-piece) or composite, drilled or slotted.

- Brembo quality
- Safety
- Performance
- Comfort
- Sports driving
- Sporty look

Available in 4 colours

1M2.8010A1

1M2.8010A2

1M2.8010A3

1M2.8010A5