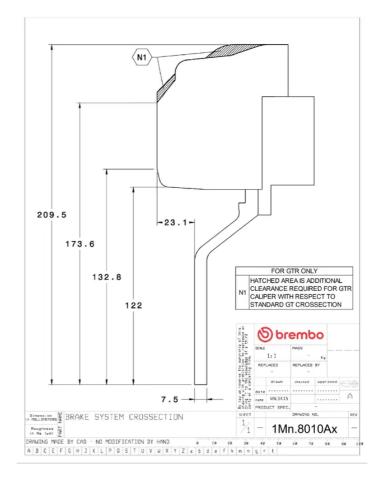

## () brembo

## UPGRADE GT KIT 1M2.8010A\_

The 1M2.8010A\_ GT kit is synonymous with superior performance

Complete braking systems, comprising components derived from the world of motorsports and offering unrivalled levels of technology on the market. They feature aluminium radial-mounted fixed calipers, with opposing pistons. Depending on the type of system and the required performance level, the calipers can either be in two-parts, monoblock or even monoblock machined from solid billet metal. The uprated brake discs can be integral (one-piece) or composite, drilled or slotted.

- Brembo quality
- Safety
- Performance
- Comfort
- Sports driving
- Sporty look

Available in 4 colours

1M2.8010A1

1M2.8010A2

1M2.8010A3

1M2.8010A5





## **Technical specifications**





**COMPATIBLE VEHICLES**