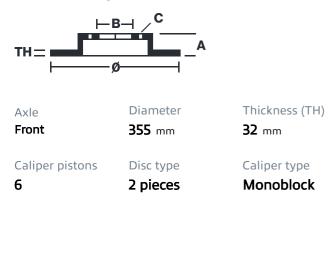

## () brembo

## UPGRADE GT KIT 1M2.8010A\_

The 1M2.8010A\_ GT kit is synonymous with superior performance

Complete braking systems, comprising components derived from the world of motorsports and offering unrivalled levels of technology on the market. They feature aluminium radial-mounted fixed calipers, with opposing pistons. Depending on the type of system and the required performance level, the calipers can either be in two-parts, monoblock or even monoblock machined from solid billet metal. The uprated brake discs can be integral (one-piece) or composite, drilled or slotted.

- Brembo quality
- Safety
- Performance
- Comfort
- Sports driving
- Sporty look

Available in 4 colours

1M2.8010A1

1M2.8010A2

1M2.8010A3

1M2.8010A5





## **Technical specifications**





**COMPATIBLE VEHICLES**