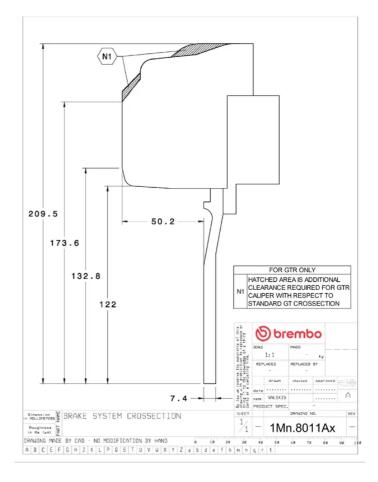

## **Technical specifications**

Axle Diameter Thickness (TH)

**Front** 355 mm 32 mm

Caliper pistons Disc type Caliper type

6 2 pieces Monoblock

**COMPATIBLE VEHICLES**