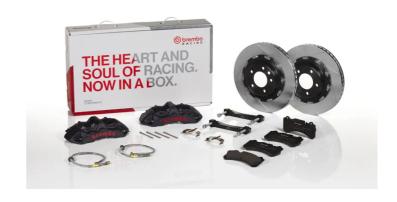

## **Technical specifications**

Axle Diameter Thickness (TH)

**Front** 355 mm 32 mm

Caliper pistons Disc type Caliper type

6 2 pieces Monoblock