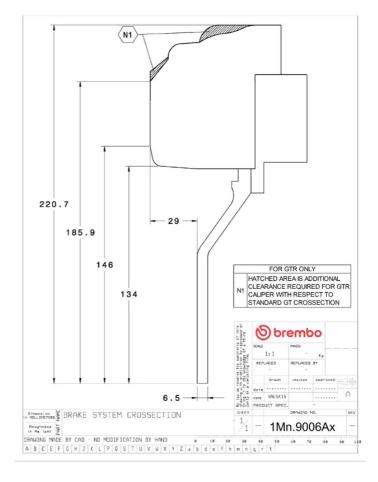

## **Technical specifications**

Axle Diameter Thickness (TH)

Front 380 mm 32 mm

Caliper pistons Disc type Caliper type

6 2 pieces Monoblock

**COMPATIBLE VEHICLES**