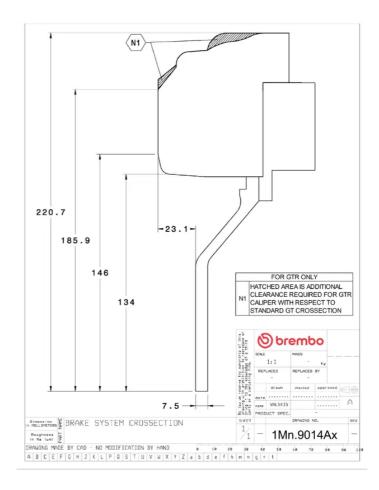

## () brembo

## UPGRADE GT KIT 1M2.9014A\_

The 1M2.9014A\_ GT kit is synonymous with superior performance

Complete braking systems, comprising components derived from the world of motorsports and offering unrivalled levels of technology on the market. They feature aluminium radial-mounted fixed calipers, with opposing pistons. Depending on the type of system and the required performance level, the calipers can either be in two-parts, monoblock or even monoblock machined from solid billet metal. The uprated brake discs can be integral (one-piece) or composite, drilled or slotted.

- Brembo quality
- Safety
- Performance
- Comfort
- Sports driving
- Sporty look

Available in 4 colours

1M2.9014A1

1M2.9014A2

1M2.9014A3

1M2.9014A5





## **Technical specifications**





**COMPATIBLE VEHICLES**