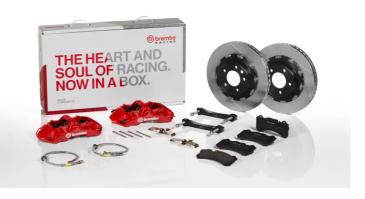

## UPGRADE GT KIT 1M2.9014A\_

The 1M2.9014A\_ GT kit is synonymous with superior performance

Complete braking systems, comprising components derived from the world of motorsports and offering unrivalled levels of technology on the market. They feature aluminium radial-mounted fixed calipers, with opposing pistons. Depending on the type of system and the required performance level, the calipers can either be in two-parts, monoblock or even monoblock machined from solid billet metal. The uprated brake discs can be integral (one-piece) or composite, drilled or slotted.

- Brembo quality
- Safety
- Performance
- Comfort
- Sports driving
- Sporty look

Available in 4 colours

1M2.9014A1

1M2.9014A2

1M2.9014A3

1M2.9014A5