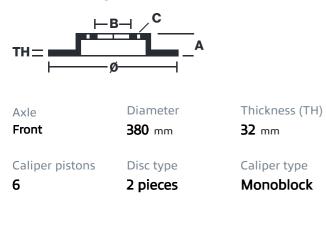

## () brembo

## UPGRADE GT KIT 1M2.9014A\_

The 1M2.9014A\_ GT kit is synonymous with superior performance

Complete braking systems, comprising components derived from the world of motorsports and offering unrivalled levels of technology on the market. They feature aluminium radial-mounted fixed calipers, with opposing pistons. Depending on the type of system and the required performance level, the calipers can either be in two-parts, monoblock or even monoblock machined from solid billet metal. The uprated brake discs can be integral (one-piece) or composite, drilled or slotted.

- Brembo quality
- Safety
- Performance
- Comfort
- Sports driving
- Sporty look

Available in 4 colours

1M2.9014A1

1M2.9014A2

1M2.9014A3

1M2.9014A5





## **Technical specifications**





**COMPATIBLE VEHICLES**