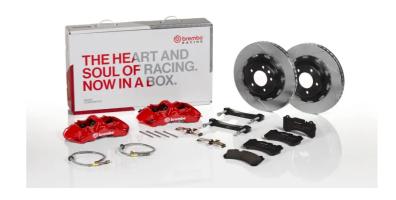

## UPGRADE GT KIT 1M2.9039A\_

## The 1M2.9039A\_ GT kit is synonymous with superior performance

Complete braking systems, comprising components derived from the world of motorsports and offering unrivalled levels of technology on the market. They feature aluminium radial-mounted fixed calipers, with opposing pistons. Depending on the type of system and the required performance level, the calipers can either be in two-parts, monoblock or even monoblock machined from solid billet metal. The uprated brake discs can be integral (one-piece) or composite, drilled or slotted.