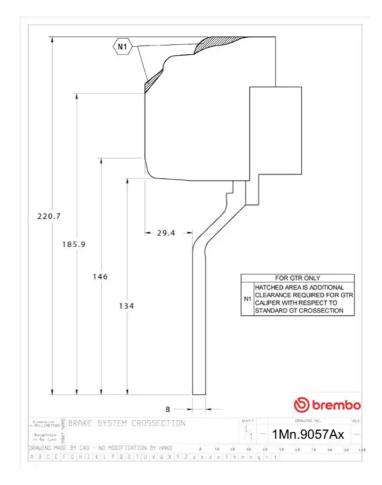

## () brembo

## UPGRADE GT KIT 1M2.9057A\_

The 1M2.9057A\_ GT kit is synonymous with superior performance

Complete braking systems, comprising components derived from the world of motorsports and offering unrivalled levels of technology on the market. They feature aluminium radial-mounted fixed calipers, with opposing pistons. Depending on the type of system and the required performance level, the calipers can either be in two-parts, monoblock or even monoblock machined from solid billet metal. The uprated brake discs can be integral (one-piece) or composite, drilled or slotted.

- Brembo quality
- Safety
- Performance
- Comfort
- Sports driving
- Sporty look

Available in 4 colours

1M2.9057A1

1M2.9057A2

1M2.9057A3

1M2.9057A5





## **Technical specifications**





**COMPATIBLE VEHICLES**