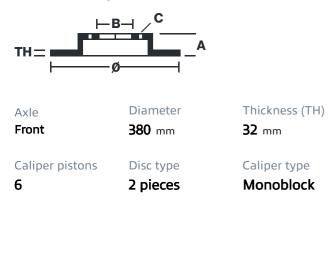

## () brembo

## UPGRADE GT KIT 1M2.9057A\_

The 1M2.9057A\_ GT kit is synonymous with superior performance

Complete braking systems, comprising components derived from the world of motorsports and offering unrivalled levels of technology on the market. They feature aluminium radial-mounted fixed calipers, with opposing pistons. Depending on the type of system and the required performance level, the calipers can either be in two-parts, monoblock or even monoblock machined from solid billet metal. The uprated brake discs can be integral (one-piece) or composite, drilled or slotted.

- Brembo quality
- Safety
- Performance
- Comfort
- Sports driving
- Sporty look

Available in 4 colours

1M2.9057A1

1M2.9057A2

1M2.9057A3

1M2.9057A5





## **Technical specifications**





**COMPATIBLE VEHICLES**