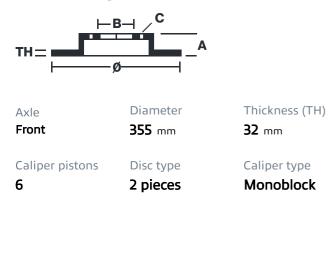

## () brembo

## UPGRADE GT KIT 1M3.8008A\_

The 1M3.8008A\_ GT kit is synonymous with superior performance

Complete braking systems, comprising components derived from the world of motorsports and offering unrivalled levels of technology on the market. They feature aluminium radial-mounted fixed calipers, with opposing pistons. Depending on the type of system and the required performance level, the calipers can either be in two-parts, monoblock or even monoblock machined from solid billet metal. The uprated brake discs can be integral (one-piece) or composite, drilled or slotted.

- Brembo quality
- Safety
- Performance
- Comfort
- Sports driving
- Sporty look

Available in 4 colours

1M3.8008A1

1M3.8008A2

1M3.8008A3

1M3.8008A5





## **Technical specifications**





**COMPATIBLE VEHICLES**