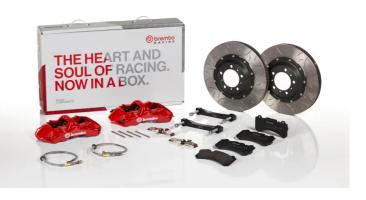

## UPGRADE GT KIT 1M3.8008A\_

The 1M3.8008A\_ GT kit is synonymous with superior performance

Complete braking systems, comprising components derived from the world of motorsports and offering unrivalled levels of technology on the market. They feature aluminium radial-mounted fixed calipers, with opposing pistons. Depending on the type of system and the required performance level, the calipers can either be in two-parts, monoblock or even monoblock machined from solid billet metal. The uprated brake discs can be integral (one-piece) or composite, drilled or slotted.

- Brembo quality
- Safety
- Performance
- Comfort
- Sports driving
- Sporty look

Available in 4 colours

1M3.8008A1

1M3.8008A2

1M3.8008A3

1M3.8008A5