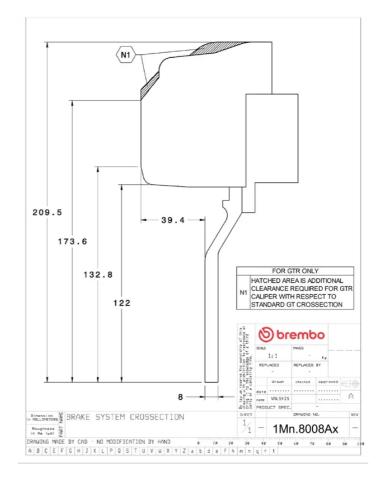

## () brembo

## UPGRADE GT KIT 1M3.8008A\_

The 1M3.8008A\_ GT kit is synonymous with superior performance

Complete braking systems, comprising components derived from the world of motorsports and offering unrivalled levels of technology on the market. They feature aluminium radial-mounted fixed calipers, with opposing pistons. Depending on the type of system and the required performance level, the calipers can either be in two-parts, monoblock or even monoblock machined from solid billet metal. The uprated brake discs can be integral (one-piece) or composite, drilled or slotted.

- Brembo quality
- Safety
- Performance
- Comfort
- Sports driving
- Sporty look

Available in 4 colours

1M3.8008A1

1M3.8008A2

1M3.8008A3

1M3.8008A5





## **Technical specifications**





**COMPATIBLE VEHICLES**