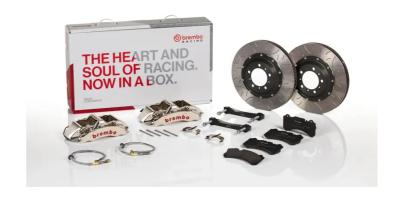

## The 1M3.8015AR GT kit is synonymous with superior performance

Complete braking systems, comprising components derived from the world of motorsports and offering unrivalled levels of technology on the market. They feature aluminium radial-mounted fixed calipers, with opposing pistons. Depending on the type of system and the required performance level, the calipers can either be in two-parts, monoblock or even monoblock machined from solid billet metal. The uprated brake discs can be integral (one-piece) or composite, drilled or slotted.