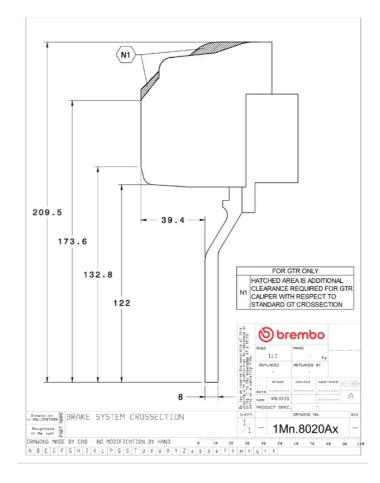

## () brembo

## UPGRADE GT KIT 1M3.8020A\_

The 1M3.8020A\_ GT kit is synonymous with superior performance

Complete braking systems, comprising components derived from the world of motorsports and offering unrivalled levels of technology on the market. They feature aluminium radial-mounted fixed calipers, with opposing pistons. Depending on the type of system and the required performance level, the calipers can either be in two-parts, monoblock or even monoblock machined from solid billet metal. The uprated brake discs can be integral (one-piece) or composite, drilled or slotted.

- Brembo quality
- Safety
- Performance
- Comfort
- Sports driving
- Sporty look

Available in 4 colours

1M3.8020A1

1M3.8020A2

1M3.8020A3

1M3.8020A5





## **Technical specifications**





**COMPATIBLE VEHICLES**