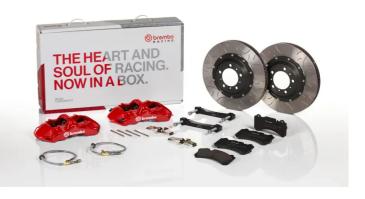

## UPGRADE GT KIT 1M3.8020A\_

The 1M3.8020A\_ GT kit is synonymous with superior performance

Complete braking systems, comprising components derived from the world of motorsports and offering unrivalled levels of technology on the market. They feature aluminium radial-mounted fixed calipers, with opposing pistons. Depending on the type of system and the required performance level, the calipers can either be in two-parts, monoblock or even monoblock machined from solid billet metal. The uprated brake discs can be integral (one-piece) or composite, drilled or slotted.

- Brembo quality
- Safety
- Performance
- Comfort
- Sports driving
- Sporty look

Available in 4 colours

1M3.8020A1

1M3.8020A2

1M3.8020A3

1M3.8020A5