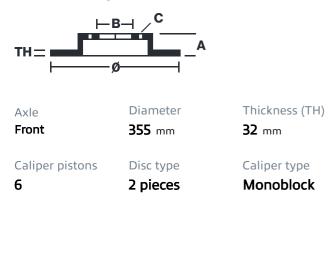

## () brembo

## UPGRADE GT KIT 1M3.8020A\_

The 1M3.8020A\_ GT kit is synonymous with superior performance

Complete braking systems, comprising components derived from the world of motorsports and offering unrivalled levels of technology on the market. They feature aluminium radial-mounted fixed calipers, with opposing pistons. Depending on the type of system and the required performance level, the calipers can either be in two-parts, monoblock or even monoblock machined from solid billet metal. The uprated brake discs can be integral (one-piece) or composite, drilled or slotted.

- Brembo quality
- Safety
- Performance
- Comfort
- Sports driving
- Sporty look

Available in 4 colours

1M3.8020A1

1M3.8020A2

1M3.8020A3

1M3.8020A5





## **Technical specifications**





**COMPATIBLE VEHICLES**