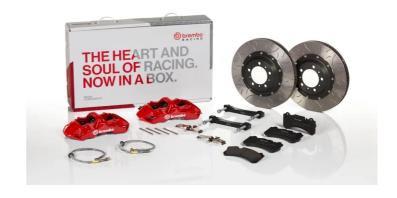

## UPGRADE GT KIT 1M3.8035A\_

## The 1M3.8035A\_ GT kit is synonymous with superior performance

Complete braking systems, comprising components derived from the world of motorsports and offering unrivalled levels of technology on the market. They feature aluminium radial-mounted fixed calipers, with opposing pistons. Depending on the type of system and the required performance level, the calipers can either be in two-parts, monoblock or even monoblock machined from solid billet metal. The uprated brake discs can be integral (one-piece) or composite, drilled or slotted.