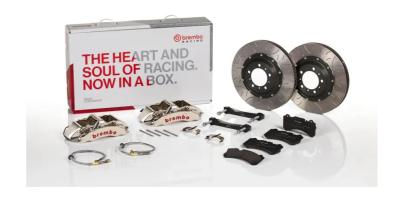

## The 1M3.8038AR GT kit is synonymous with superior performance

Complete braking systems, comprising components derived from the world of motorsports and offering unrivalled levels of technology on the market. They feature aluminium radial-mounted fixed calipers, with opposing pistons. Depending on the type of system and the required performance level, the calipers can either be in two-parts, monoblock or even monoblock machined from solid billet metal. The uprated brake discs can be integral (one-piece) or composite, drilled or slotted.

- ✓ Brembo quality
- ✓ Safety
- ✓ Performance
- ✓ Comfort
- Racing inspired
- Sports driving
- Sporty look