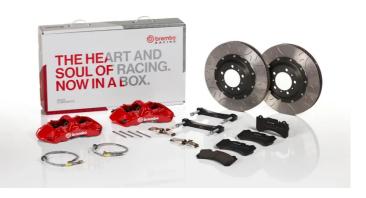

## UPGRADE GT KIT 1M3.8064A\_

The 1M3.8064A\_ GT kit is synonymous with superior performance

Complete braking systems, comprising components derived from the world of motorsports and offering unrivalled levels of technology on the market. They feature aluminium radial-mounted fixed calipers, with opposing pistons. Depending on the type of system and the required performance level, the calipers can either be in two-parts, monoblock or even monoblock machined from solid billet metal. The uprated brake discs can be integral (one-piece) or composite, drilled or slotted.

- Brembo quality
- Safety
- Performance
- Comfort
- Sports driving
- Sporty look

Available in 4 colours

1M3.8064A1

1M3.8064A2

1M3.8064A3

1M3.8064A5