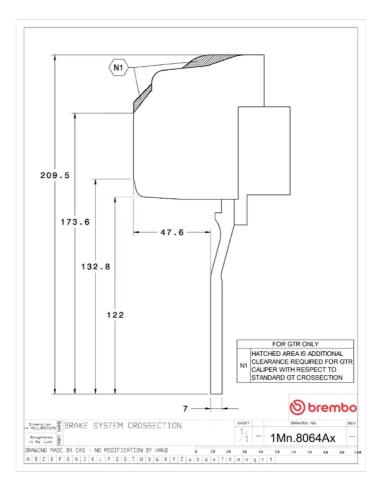

## () brembo

## UPGRADE GT KIT 1M3.8064A\_

The 1M3.8064A\_ GT kit is synonymous with superior performance

Complete braking systems, comprising components derived from the world of motorsports and offering unrivalled levels of technology on the market. They feature aluminium radial-mounted fixed calipers, with opposing pistons. Depending on the type of system and the required performance level, the calipers can either be in two-parts, monoblock or even monoblock machined from solid billet metal. The uprated brake discs can be integral (one-piece) or composite, drilled or slotted.

- Brembo quality
- Safety
- Performance
- Comfort
- Sports driving
- Sporty look

Available in 4 colours

1M3.8064A1

1M3.8064A2

1M3.8064A3

1M3.8064A5





## **Technical specifications**





**COMPATIBLE VEHICLES**