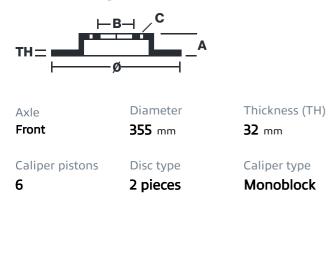

## () brembo

## UPGRADE GT KIT 1M3.8064A\_

The 1M3.8064A\_ GT kit is synonymous with superior performance

Complete braking systems, comprising components derived from the world of motorsports and offering unrivalled levels of technology on the market. They feature aluminium radial-mounted fixed calipers, with opposing pistons. Depending on the type of system and the required performance level, the calipers can either be in two-parts, monoblock or even monoblock machined from solid billet metal. The uprated brake discs can be integral (one-piece) or composite, drilled or slotted.

- Brembo quality
- Safety
- Performance
- Comfort
- Sports driving
- Sporty look

Available in 4 colours

1M3.8064A1

1M3.8064A2

1M3.8064A3

1M3.8064A5





## **Technical specifications**





**COMPATIBLE VEHICLES**