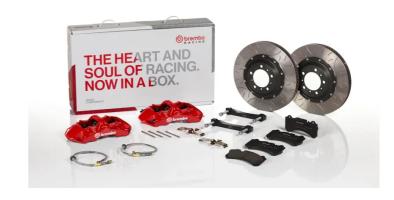

## UPGRADE GT KIT 1M3.9008A\_

## The 1M3.9008A\_ GT kit is synonymous with superior performance

Complete braking systems, comprising components derived from the world of motorsports and offering unrivalled levels of technology on the market. They feature aluminium radial-mounted fixed calipers, with opposing pistons. Depending on the type of system and the required performance level, the calipers can either be in two-parts, monoblock or even monoblock machined from solid billet metal. The uprated brake discs can be integral (one-piece) or composite, drilled or slotted.

- Brembo quality
- ✓ Safety
- Performance
- ✓ Comfort
- Sports driving
- ✓ Sporty look

## Available in 4 colours

1M3.9008A1

1M3.9008A2

1M3.9008A3

1M3.9008A5