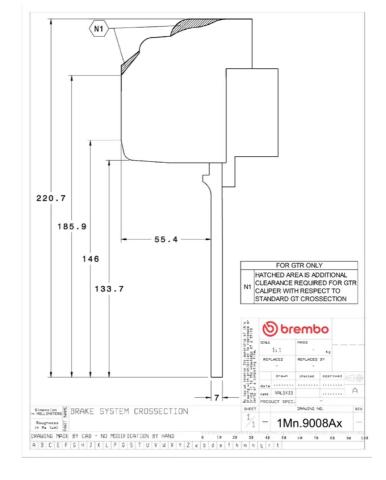

## **Technical specifications**

Axle Diameter Thickness (TH)

**Front** 380 mm 32 mm

Caliper pistons Disc type Caliper type

6 2 pieces Monoblock

**COMPATIBLE VEHICLES**