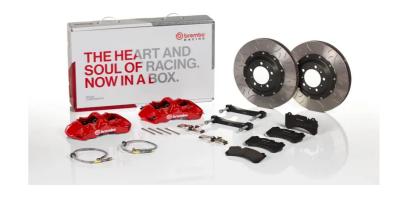

## UPGRADE GT KIT 1M3.9014A\_

## The 1M3.9014A\_ GT kit is synonymous with superior performance

Complete braking systems, comprising components derived from the world of motorsports and offering unrivalled levels of technology on the market. They feature aluminium radial-mounted fixed calipers, with opposing pistons. Depending on the type of system and the required performance level, the calipers can either be in two-parts, monoblock or even monoblock machined from solid billet metal. The uprated brake discs can be integral (one-piece) or composite, drilled or slotted.

## Available in 4 colours

1M3.9014A1

1M3.9014A2

1M3.9014A3

1M3.9014A5

## **Technical specifications**

Axle Diameter Thickness (TH)

Front 380 mm 32 mm

Caliper pistons Disc type Caliper type

6 2 pieces Monoblock

**COMPATIBLE VEHICLES**