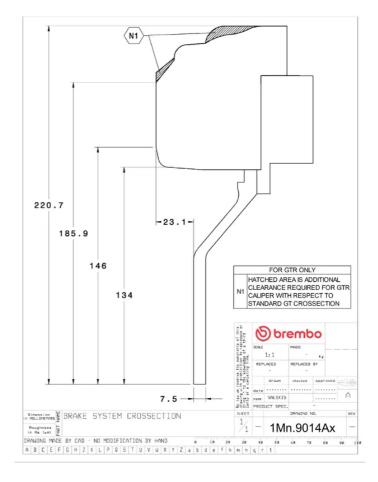

## **Technical specifications**

Axle Diameter Thickness (TH)

Front 380 mm 32 mm

Caliper pistons Disc type Caliper type

6 2 pieces Monoblock

**COMPATIBLE VEHICLES**