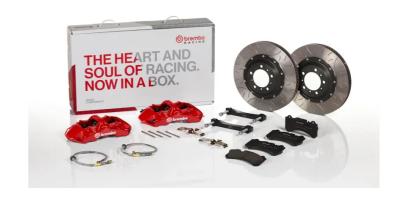

## UPGRADE GT KIT 1M3.9041A\_

## The 1M3.9041A\_ GT kit is synonymous with superior performance

Complete braking systems, comprising components derived from the world of motorsports and offering unrivalled levels of technology on the market. They feature aluminium radial-mounted fixed calipers, with opposing pistons. Depending on the type of system and the required performance level, the calipers can either be in two-parts, monoblock or even monoblock machined from solid billet metal. The uprated brake discs can be integral (one-piece) or composite, drilled or slotted.