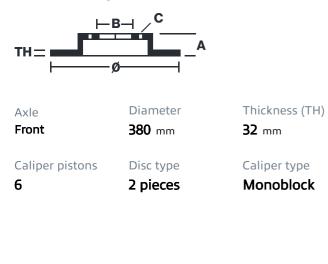

## () brembo

## UPGRADE GT KIT 1M3.9059A\_

The 1M3.9059A\_ GT kit is synonymous with superior performance

Complete braking systems, comprising components derived from the world of motorsports and offering unrivalled levels of technology on the market. They feature aluminium radial-mounted fixed calipers, with opposing pistons. Depending on the type of system and the required performance level, the calipers can either be in two-parts, monoblock or even monoblock machined from solid billet metal. The uprated brake discs can be integral (one-piece) or composite, drilled or slotted.

- Brembo quality
- Safety
- Performance
- Comfort
- Sports driving
- Sporty look

Available in 4 colours

1M3.9059A1

1M3.9059A2

1M3.9059A3

1M3.9059A5





## **Technical specifications**





**COMPATIBLE VEHICLES**