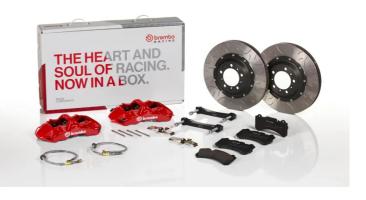

## UPGRADE GT KIT 1M3.9059A\_

The 1M3.9059A\_ GT kit is synonymous with superior performance

Complete braking systems, comprising components derived from the world of motorsports and offering unrivalled levels of technology on the market. They feature aluminium radial-mounted fixed calipers, with opposing pistons. Depending on the type of system and the required performance level, the calipers can either be in two-parts, monoblock or even monoblock machined from solid billet metal. The uprated brake discs can be integral (one-piece) or composite, drilled or slotted.

- Brembo quality
- Safety
- Performance
- Comfort
- Sports driving
- Sporty look

Available in 4 colours

1M3.9059A1

1M3.9059A2

1M3.9059A3

1M3.9059A5