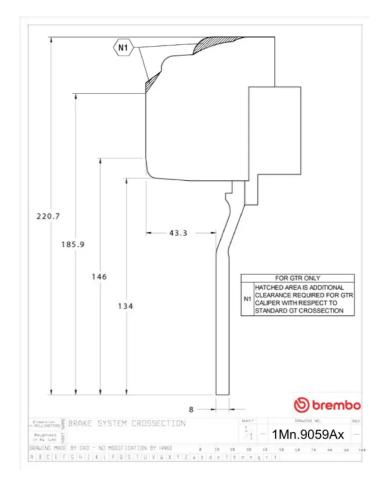

## () brembo

## UPGRADE GT KIT 1M3.9059A\_

The 1M3.9059A\_ GT kit is synonymous with superior performance

Complete braking systems, comprising components derived from the world of motorsports and offering unrivalled levels of technology on the market. They feature aluminium radial-mounted fixed calipers, with opposing pistons. Depending on the type of system and the required performance level, the calipers can either be in two-parts, monoblock or even monoblock machined from solid billet metal. The uprated brake discs can be integral (one-piece) or composite, drilled or slotted.

- Brembo quality
- Safety
- Performance
- Comfort
- Sports driving
- Sporty look

Available in 4 colours

1M3.9059A1

1M3.9059A2

1M3.9059A3

1M3.9059A5





## **Technical specifications**





**COMPATIBLE VEHICLES**