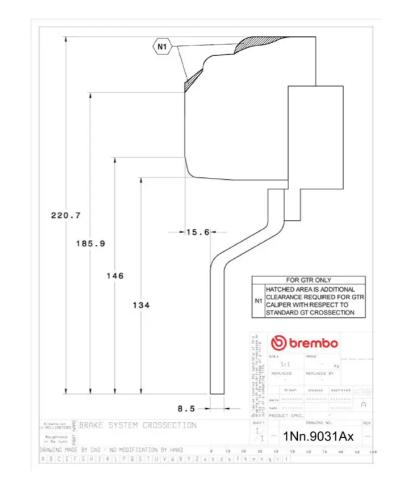

## () brembo

## UPGRADE GT KIT 1N1.9031A\_

The 1N1.9031A\_ GT kit is synonymous with superior performance

Complete braking systems, comprising components derived from the world of motorsports and offering unrivalled levels of technology on the market. They feature aluminium radial-mounted fixed calipers, with opposing pistons. Depending on the type of system and the required performance level, the calipers can either be in two-parts, monoblock or even monoblock machined from solid billet metal. The uprated brake discs can be integral (one-piece) or composite, drilled or slotted.

- Brembo quality
- Safety
- Performance
- Comfort
- Sports driving
- Sporty look

Available in 4 colours

1N1.9031A1

1N1.9031A2

1N1.9031A3

1N1.9031A5





## **Technical specifications**





**COMPATIBLE VEHICLES**