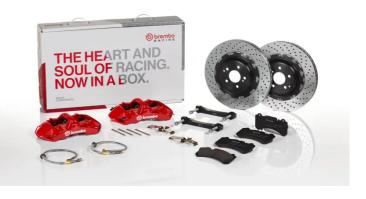

## UPGRADE GT KIT 1N1.9031A\_

The 1N1.9031A\_ GT kit is synonymous with superior performance

Complete braking systems, comprising components derived from the world of motorsports and offering unrivalled levels of technology on the market. They feature aluminium radial-mounted fixed calipers, with opposing pistons. Depending on the type of system and the required performance level, the calipers can either be in two-parts, monoblock or even monoblock machined from solid billet metal. The uprated brake discs can be integral (one-piece) or composite, drilled or slotted.

- Brembo quality
- Safety
- Performance
- Comfort
- Sports driving
- Sporty look

Available in 4 colours

1N1.9031A1

1N1.9031A2

1N1.9031A3

1N1.9031A5