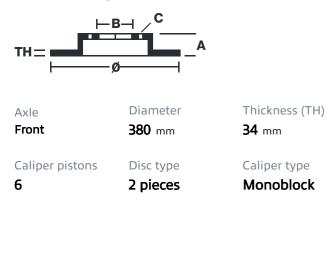

## () brembo

## UPGRADE GT KIT 1N1.9031A\_

The 1N1.9031A\_ GT kit is synonymous with superior performance

Complete braking systems, comprising components derived from the world of motorsports and offering unrivalled levels of technology on the market. They feature aluminium radial-mounted fixed calipers, with opposing pistons. Depending on the type of system and the required performance level, the calipers can either be in two-parts, monoblock or even monoblock machined from solid billet metal. The uprated brake discs can be integral (one-piece) or composite, drilled or slotted.

- Brembo quality
- Safety
- Performance
- Comfort
- Sports driving
- Sporty look

Available in 4 colours

1N1.9031A1

1N1.9031A2

1N1.9031A3

1N1.9031A5





## **Technical specifications**





**COMPATIBLE VEHICLES**