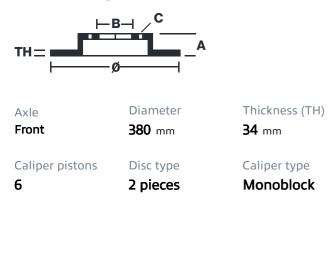

## () brembo

## UPGRADE GT KIT 1N1.9032A\_

The 1N1.9032A\_ GT kit is synonymous with superior performance

Complete braking systems, comprising components derived from the world of motorsports and offering unrivalled levels of technology on the market. They feature aluminium radial-mounted fixed calipers, with opposing pistons. Depending on the type of system and the required performance level, the calipers can either be in two-parts, monoblock or even monoblock machined from solid billet metal. The uprated brake discs can be integral (one-piece) or composite, drilled or slotted.

- Brembo quality
- Safety
- Performance
- Comfort
- Sports driving
- Sporty look

Available in 4 colours

1N1.9032A1

1N1.9032A2

1N1.9032A3

1N1.9032A5





## **Technical specifications**





**COMPATIBLE VEHICLES**