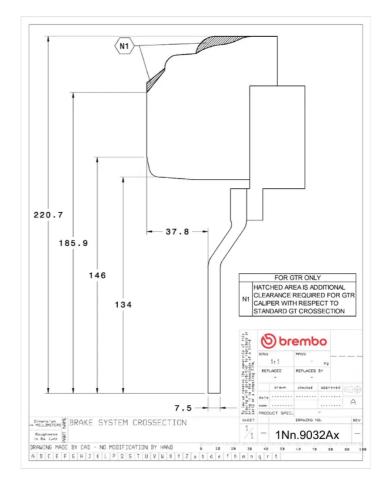

## () brembo

## UPGRADE GT KIT 1N1.9032A\_

The 1N1.9032A\_ GT kit is synonymous with superior performance

Complete braking systems, comprising components derived from the world of motorsports and offering unrivalled levels of technology on the market. They feature aluminium radial-mounted fixed calipers, with opposing pistons. Depending on the type of system and the required performance level, the calipers can either be in two-parts, monoblock or even monoblock machined from solid billet metal. The uprated brake discs can be integral (one-piece) or composite, drilled or slotted.

- Brembo quality
- Safety
- Performance
- Comfort
- Sports driving
- Sporty look

Available in 4 colours

1N1.9032A1

1N1.9032A2

1N1.9032A3

1N1.9032A5





## **Technical specifications**





**COMPATIBLE VEHICLES**