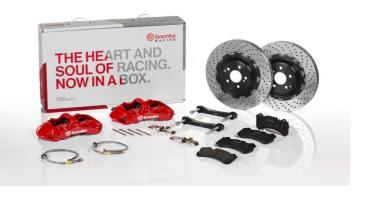

## UPGRADE GT KIT 1N1.9032A\_

The 1N1.9032A\_ GT kit is synonymous with superior performance

Complete braking systems, comprising components derived from the world of motorsports and offering unrivalled levels of technology on the market. They feature aluminium radial-mounted fixed calipers, with opposing pistons. Depending on the type of system and the required performance level, the calipers can either be in two-parts, monoblock or even monoblock machined from solid billet metal. The uprated brake discs can be integral (one-piece) or composite, drilled or slotted.

- Brembo quality
- Safety
- Performance
- Comfort
- Sports driving
- Sporty look

Available in 4 colours

1N1.9032A1

1N1.9032A2

1N1.9032A3

1N1.9032A5