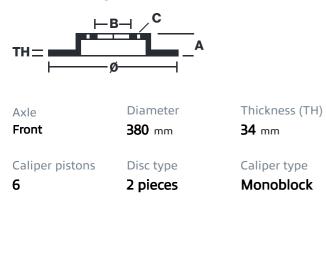

## () brembo

## UPGRADE GT KIT 1N1.9046A\_

The 1N1.9046A\_ GT kit is synonymous with superior performance

Complete braking systems, comprising components derived from the world of motorsports and offering unrivalled levels of technology on the market. They feature aluminium radial-mounted fixed calipers, with opposing pistons. Depending on the type of system and the required performance level, the calipers can either be in two-parts, monoblock or even monoblock machined from solid billet metal. The uprated brake discs can be integral (one-piece) or composite, drilled or slotted.

- Brembo quality
- Safety
- Performance
- Comfort
- Sports driving
- Sporty look

Available in 4 colours

1N1.9046A1

1N1.9046A2

1N1.9046A3







## **Technical specifications**





**COMPATIBLE VEHICLES**