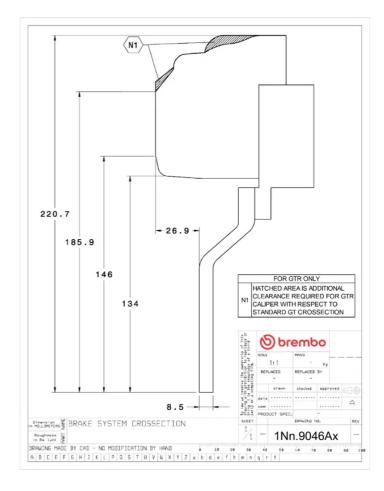

## () brembo

## UPGRADE GT KIT 1N1.9046A\_

The 1N1.9046A\_ GT kit is synonymous with superior performance

Complete braking systems, comprising components derived from the world of motorsports and offering unrivalled levels of technology on the market. They feature aluminium radial-mounted fixed calipers, with opposing pistons. Depending on the type of system and the required performance level, the calipers can either be in two-parts, monoblock or even monoblock machined from solid billet metal. The uprated brake discs can be integral (one-piece) or composite, drilled or slotted.

- Brembo quality
- Safety
- Performance
- Comfort
- Sports driving
- Sporty look

Available in 4 colours

1N1.9046A1

1N1.9046A2

1N1.9046A3







## **Technical specifications**





**COMPATIBLE VEHICLES**