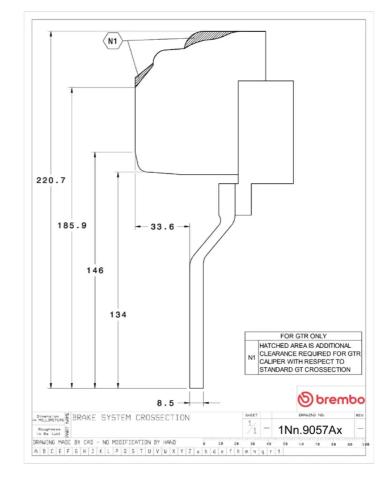

formance

Complete braking systems, comprising components derived from the world of motorsports and offering unrivalled levels of technology on the market. They feature aluminium radial-mounted fixed calipers, with opposing pistons. Depending on the type of system and the required performance level, the calipers can either be in two-parts, monoblock or even monoblock machined from solid billet metal. The uprated brake discs can be integral (one-piece) or composite, drilled or slotted.



- Brembo quality
- Safety
- Performance
- ✓ Comfort
- Sports driving
- ✓ Sporty look

## Available in 4 colours

1N1.9057A1

N1.9057A2

1N1.9057A3

1N1.9057A5

## **Technical specifications**



Axle Diameter Thickness (TH)

Front 380 mm 34 mm

Caliper pistons Disc type Caliper type

6 2 pieces Monoblock



**COMPATIBLE VEHICLES**