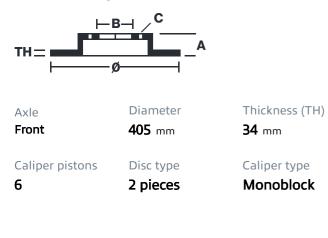

## () brembo

## UPGRADE GT KIT 1N1.9535A\_

The 1N1.9535A\_ GT kit is synonymous with superior performance

Complete braking systems, comprising components derived from the world of motorsports and offering unrivalled levels of technology on the market. They feature aluminium radial-mounted fixed calipers, with opposing pistons. Depending on the type of system and the required performance level, the calipers can either be in two-parts, monoblock or even monoblock machined from solid billet metal. The uprated brake discs can be integral (one-piece) or composite, drilled or slotted.

- Brembo quality
- Safety
- Performance
- Comfort
- Sports driving
- Sporty look

Available in 4 colours

🛑 1N1.9535A1 🛛 🛑 1N1.9535A2

**1N1.9535A3** 

1N1.9535A5





## **Technical specifications**