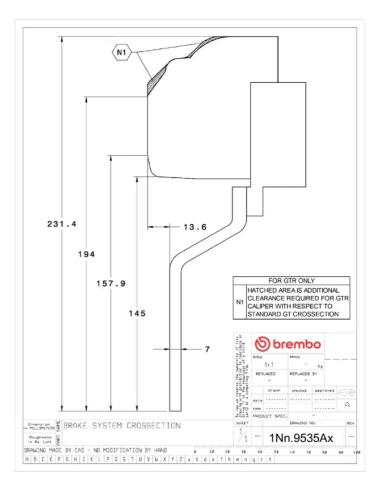

## () brembo

## UPGRADE GT KIT 1N1.9535A\_

The 1N1.9535A\_ GT kit is synonymous with superior performance

Complete braking systems, comprising components derived from the world of motorsports and offering unrivalled levels of technology on the market. They feature aluminium radial-mounted fixed calipers, with opposing pistons. Depending on the type of system and the required performance level, the calipers can either be in two-parts, monoblock or even monoblock machined from solid billet metal. The uprated brake discs can be integral (one-piece) or composite, drilled or slotted.

- Brembo quality
- Safety
- Performance
- Comfort
- Sports driving
- Sporty look

Available in 4 colours

🛑 1N1.9535A1 🛛 🛑 1N1.9535A2

**1N1.9535A3** 

1N1.9535A5





## **Technical specifications**