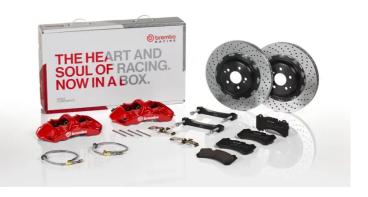

## UPGRADE GT KIT 1N1.9535A\_

The 1N1.9535A\_ GT kit is synonymous with superior performance

Complete braking systems, comprising components derived from the world of motorsports and offering unrivalled levels of technology on the market. They feature aluminium radial-mounted fixed calipers, with opposing pistons. Depending on the type of system and the required performance level, the calipers can either be in two-parts, monoblock or even monoblock machined from solid billet metal. The uprated brake discs can be integral (one-piece) or composite, drilled or slotted.

- Brembo quality
- Safety
- Performance
- Comfort
- Sports driving
- Sporty look

Available in 4 colours

🛑 1N1.9535A1 🛛 🛑 1N1.9535A2

**1N1.9535A3** 

1N1.9535A5