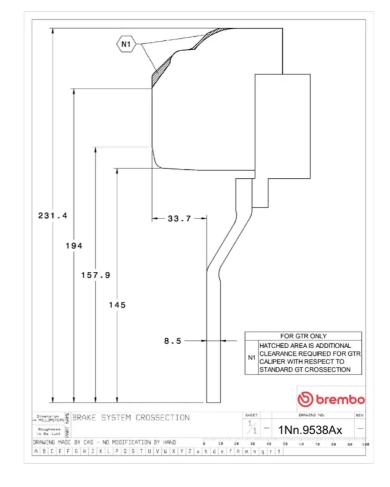

## **Technical specifications**

Axle Diameter Thickness (TH)

**Front** 405 mm 34 mm

Caliper pistons Disc type Caliper type

6 2 pieces Monoblock

**COMPATIBLE VEHICLES**