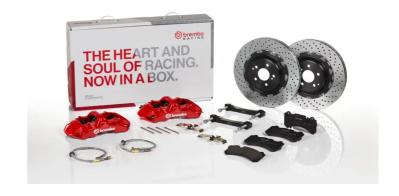

## UPGRADE GT KIT 1N1.9538A\_

## The 1N1.9538A\_ GT kit is synonymous with superior performance

Complete braking systems, comprising components derived from the world of motorsports and offering unrivalled levels of technology on the market. They feature aluminium radial-mounted fixed calipers, with opposing pistons. Depending on the type of system and the required performance level, the calipers can either be in two-parts, monoblock or even monoblock machined from solid billet metal. The uprated brake discs can be integral (one-piece) or composite, drilled or slotted.

- Brembo quality
- ✓ Safety
- Performance
- ✓ Comfort
- Sports driving
- ✓ Sporty look