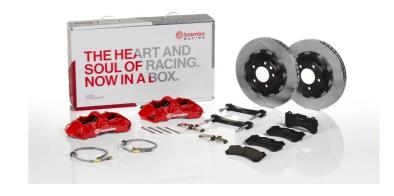

## UPGRADE GT KIT 1N2.9506A\_

## The 1N2.9506A\_ GT kit is synonymous with superior performance

Complete braking systems, comprising components derived from the world of motorsports and offering unrivalled levels of technology on the market. They feature aluminium radial-mounted fixed calipers, with opposing pistons. Depending on the type of system and the required performance level, the calipers can either be in two-parts, monoblock or even monoblock machined from solid billet metal. The uprated brake discs can be integral (one-piece) or composite, drilled or slotted.