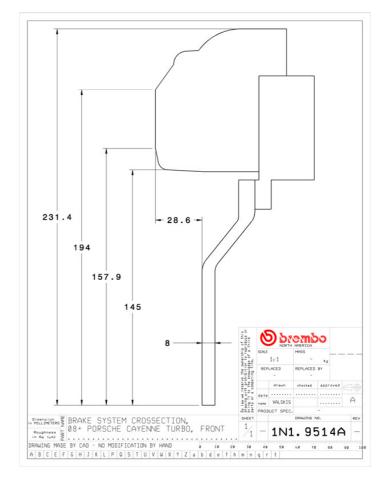

## **Technical specifications**

Axle Diameter Thickness (TH)

**Front** 405 mm 34 mm

Caliper pistons Disc type Caliper type

6 2 pieces Monoblock

**COMPATIBLE VEHICLES**