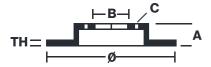

## **Technical specifications**

Axle Diameter Thickness (TH)

**Front** 405 mm 34 mm

Caliper pistons Disc type Caliper type

6 2 pieces Monoblock

**COMPATIBLE VEHICLES**