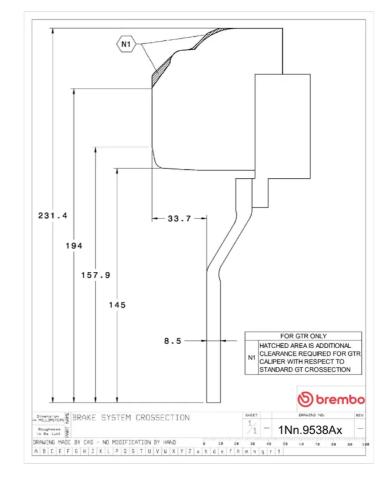

## UPGRADE GT KIT 1N2.9538A\_

## **Technical specifications**

Axle Diameter Thickness (TH)

**Front** 405 mm 34 mm

Caliper pistons Disc type Caliper type

6 2 pieces Monoblock

**COMPATIBLE VEHICLES**