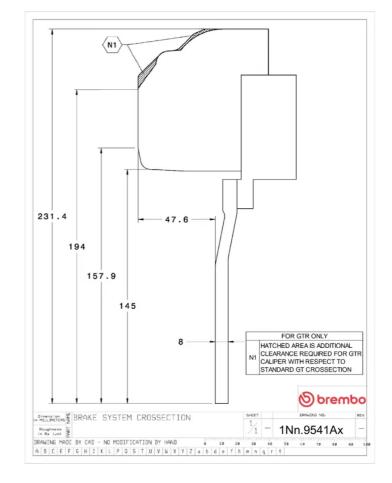

## **Technical specifications**

Axle Diameter Thickness (TH)

**Front** 405 mm 34 mm

Caliper pistons Disc type Caliper type

6 2 pieces Monoblock

**COMPATIBLE VEHICLES**