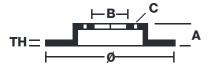

## **Technical specifications**

Axle Diameter Thickness (TH)

Front 350 mm 34 mm

Caliper pistons Disc type Caliper type

6 2 pieces Monoblock