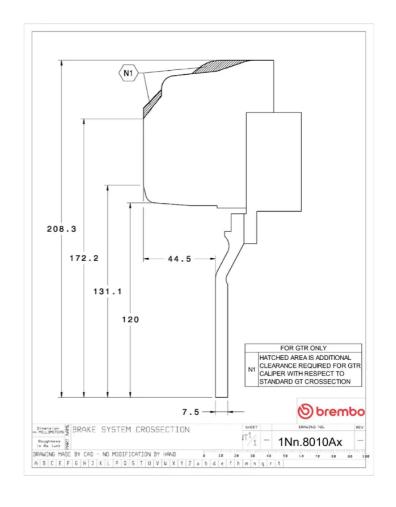

## **Technical specifications**

Axle Diameter Thickness (TH)

Front 350 mm 34 mm

Caliper pistons Disc type Caliper type

6 2 pieces Monoblock