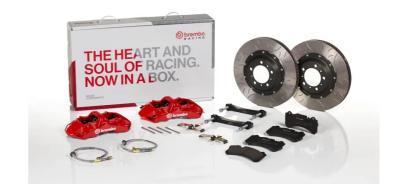

## UPGRADE GT KIT 1N3.9024A\_

## The 1N3.9024A\_ GT kit is synonymous with superior performance

Complete braking systems, comprising components derived from the world of motorsports and offering unrivalled levels of technology on the market. They feature aluminium radial-mounted fixed calipers, with opposing pistons. Depending on the type of system and the required performance level, the calipers can either be in two-parts, monoblock or even monoblock machined from solid billet metal. The uprated brake discs can be integral (one-piece) or composite, drilled or slotted.