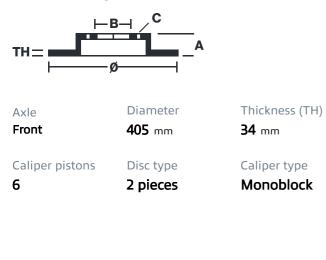

## () brembo

## UPGRADE GT KIT 1N3.9525A\_

The 1N3.9525A\_ GT kit is synonymous with superior performance

Complete braking systems, comprising components derived from the world of motorsports and offering unrivalled levels of technology on the market. They feature aluminium radial-mounted fixed calipers, with opposing pistons. Depending on the type of system and the required performance level, the calipers can either be in two-parts, monoblock or even monoblock machined from solid billet metal. The uprated brake discs can be integral (one-piece) or composite, drilled or slotted.

- Brembo quality
- Safety
- Performance
- Comfort
- Sports driving
- Sporty look

Available in 4 colours

1N3.9525A1

1N3.9525A2

1N3.9525A3

1N3.9525A5





## **Technical specifications**





**COMPATIBLE VEHICLES**