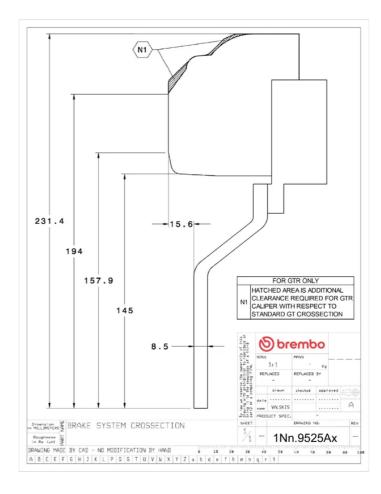

## () brembo

## UPGRADE GT KIT 1N3.9525A\_

The 1N3.9525A\_ GT kit is synonymous with superior performance

Complete braking systems, comprising components derived from the world of motorsports and offering unrivalled levels of technology on the market. They feature aluminium radial-mounted fixed calipers, with opposing pistons. Depending on the type of system and the required performance level, the calipers can either be in two-parts, monoblock or even monoblock machined from solid billet metal. The uprated brake discs can be integral (one-piece) or composite, drilled or slotted.

- Brembo quality
- Safety
- Performance
- Comfort
- Sports driving
- Sporty look

Available in 4 colours

1N3.9525A1

1N3.9525A2

1N3.9525A3

1N3.9525A5





## **Technical specifications**





**COMPATIBLE VEHICLES**