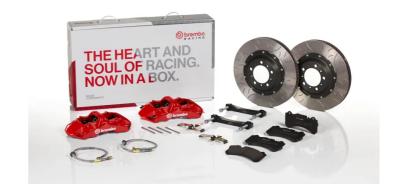

## UPGRADE GT KIT 1N3.9528A\_

## The 1N3.9528A\_ GT kit is synonymous with superior performance

Complete braking systems, comprising components derived from the world of motorsports and offering unrivalled levels of technology on the market. They feature aluminium radial-mounted fixed calipers, with opposing pistons. Depending on the type of system and the required performance level, the calipers can either be in two-parts, monoblock or even monoblock machined from solid billet metal. The uprated brake discs can be integral (one-piece) or composite, drilled or slotted.