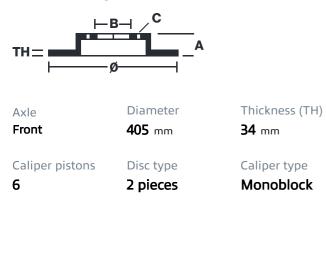

## () brembo

## UPGRADE GT KIT 1N3.9535A\_

The 1N3.9535A\_ GT kit is synonymous with superior performance

Complete braking systems, comprising components derived from the world of motorsports and offering unrivalled levels of technology on the market. They feature aluminium radial-mounted fixed calipers, with opposing pistons. Depending on the type of system and the required performance level, the calipers can either be in two-parts, monoblock or even monoblock machined from solid billet metal. The uprated brake discs can be integral (one-piece) or composite, drilled or slotted.

- Brembo quality
- Safety
- Performance
- Comfort
- Sports driving
- Sporty look

Available in 4 colours

1N3.9535A1

1N3.9535A2

1N3.9535A3

1N3.9535A5





## **Technical specifications**





**COMPATIBLE VEHICLES**