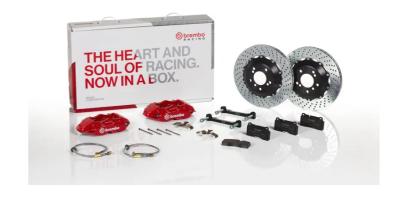

## UPGRADE GT KIT 1P1.8517A\_

## The 1P1.8517A\_ GT kit is synonymous with superior performance

Complete braking systems, comprising components derived from the world of motorsports and offering unrivalled levels of technology on the market. They feature aluminium radial-mounted fixed calipers, with opposing pistons. Depending on the type of system and the required performance level, the calipers can either be in two-parts, monoblock or even monoblock machined from solid billet metal. The uprated brake discs can be integral (one-piece) or composite, drilled or slotted.