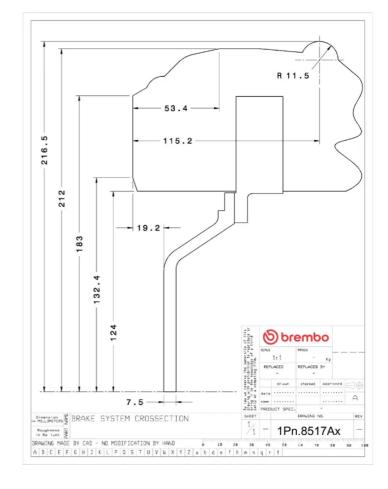

## **Technical specifications**

Axle Diameter Thickness (TH)

Front 365 mm 29 mm

Caliper pistons Disc type Caliper type

4 2 pieces Monoblock

**COMPATIBLE VEHICLES**