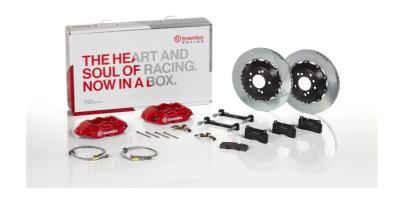

## UPGRADE GT KIT 1P2.6001A\_

## The 1P2.6001A\_ GT kit is synonymous with superior performance

Complete braking systems, comprising components derived from the world of motorsports and offering unrivalled levels of technology on the market. They feature aluminium radial-mounted fixed calipers, with opposing pistons. Depending on the type of system and the required performance level, the calipers can either be in two-parts, monoblock or even monoblock machined from solid billet metal. The uprated brake discs can be integral (one-piece) or composite, drilled or slotted.

- ✓ Brembo quality
- ✓ Safety
- Performance
- ✓ Comfort
- Sports driving
- ✓ Sporty look