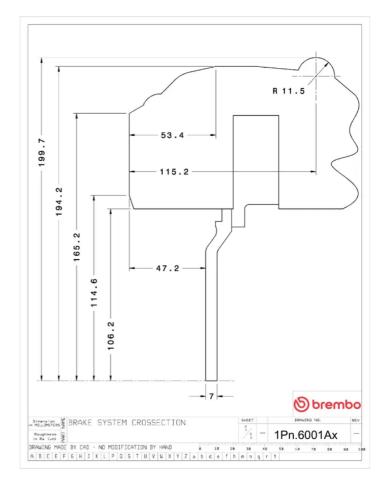

## **Technical specifications**

Axle Diameter Thickness (TH)

Front 328 mm 28 mm

Caliper pistons Disc type Caliper type

4 2 pieces Monoblock

**COMPATIBLE VEHICLES**