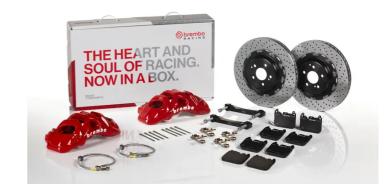

## **UPGRADE GT KIT** 1Q1.9612A\_

## The 1Q1.9612A GT kit is synonymous with superior performance

Complete braking systems, comprising components derived from the world of motorsports and offering unrivalled levels of technology on the market. They feature aluminium radial-mounted fixed calipers, with opposing pistons. Depending on the type of system and the required performance level, the calipers can either be in two-parts, monoblock or even monoblock machined from solid billet metal. The uprated brake discs can be integral (one-piece) or composite, drilled or slotted.

- Brembo quality
- Safety
- Performance
- Comfort
- Sports driving
- Sporty look