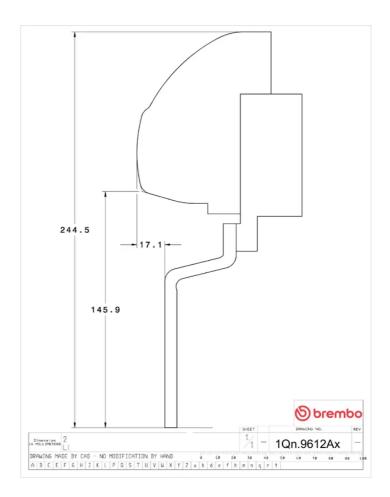

## **Technical specifications**

Axle Diameter Thickness (TH)

**Front** 412 mm 38 mm

Caliper pistons Disc type Caliper type

8 2 pieces BM monoblock

**COMPATIBLE VEHICLES**