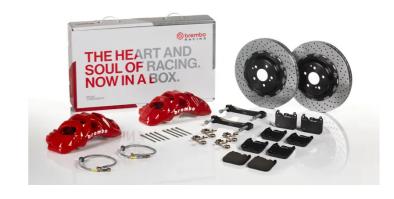

## **UPGRADE GT KIT** 1Q1.9618A\_

## The 1Q1.9618A GT kit is synonymous with superior performance

Complete braking systems, comprising components derived from the world of motorsports and offering unrivalled levels of technology on the market. They feature aluminium radial-mounted fixed calipers, with opposing pistons. Depending on the type of system and the required performance level, the calipers can either be in two-parts, monoblock or even monoblock machined from solid billet metal. The uprated brake discs can be integral (one-piece) or composite, drilled or slotted.