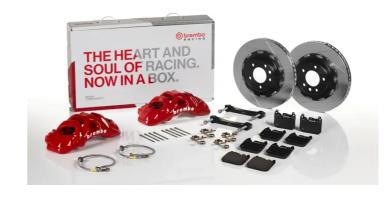

## **UPGRADE GT KIT** 1Q2.9611A\_

## The 1Q2.9611A GT kit is synonymous with superior performance

Complete braking systems, comprising components derived from the world of motorsports and offering unrivalled levels of technology on the market. They feature aluminium radial-mounted fixed calipers, with opposing pistons. Depending on the type of system and the required performance level, the calipers can either be in two-parts, monoblock or even monoblock machined from solid billet metal. The uprated brake discs can be integral (one-piece) or composite, drilled or slotted.

- Brembo quality
- Safety
- Performance
- Comfort
- Sports driving
- Sporty look