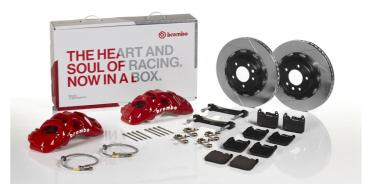

## UPGRADE GT KIT 1Q2.9620A\_

The 1Q2.9620A\_ GT kit is synonymous with superior performance

Complete braking systems, comprising components derived from the world of motorsports and offering unrivalled levels of technology on the market. They feature aluminium radial-mounted fixed calipers, with opposing pistons. Depending on the type of system and the required performance level, the calipers can either be in two-parts, monoblock or even monoblock machined from solid billet metal. The uprated brake discs can be integral (one-piece) or composite, drilled or slotted.

## **Technical specifications**

**COMPATIBLE VEHICLES**