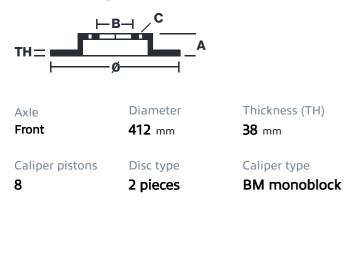

## () brembo

## UPGRADE GT KIT 1Q2.9620A\_

The 1Q2.9620A\_ GT kit is synonymous with superior performance

Complete braking systems, comprising components derived from the world of motorsports and offering unrivalled levels of technology on the market. They feature aluminium radial-mounted fixed calipers, with opposing pistons. Depending on the type of system and the required performance level, the calipers can either be in two-parts, monoblock or even monoblock machined from solid billet metal. The uprated brake discs can be integral (one-piece) or composite, drilled or slotted.

- ✓ Brembo quality
- Safety
- Performance
- Comfort
- Sports driving
- Sporty look

Available in 5 colours



1Q2.9620A2 - 1Q2.9620A5

1Q2.9620A6

1Q2.9620A7





## **Technical specifications**





**COMPATIBLE VEHICLES**