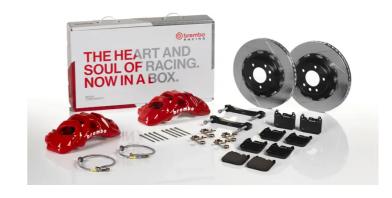

## **UPGRADE GT KIT** 1Q2.9621A\_

## The 1Q2.9621A GT kit is synonymous with superior performance

Complete braking systems, comprising components derived from the world of motorsports and offering unrivalled levels of technology on the market. They feature aluminium radial-mounted fixed calipers, with opposing pistons. Depending on the type of system and the required performance level, the calipers can either be in two-parts, monoblock or even monoblock machined from solid billet metal. The uprated brake discs can be integral (one-piece) or composite, drilled or slotted.

## **Technical specifications**

Axle Diameter Thickness (TH)

**Front** 412 mm 38 mm

Caliper pistons Disc type Caliper type

8 2 pieces BM monoblock

**COMPATIBLE VEHICLES**