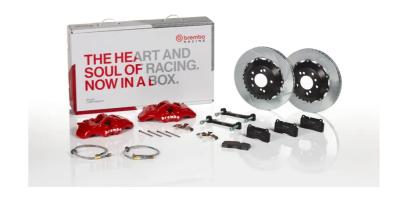

## UPGRADE GT KIT 152.8006A\_

## The 1S2.8006A\_ GT kit is synonymous with superior performance

Complete braking systems, comprising components derived from the world of motorsports and offering unrivalled levels of technology on the market. They feature aluminium radial-mounted fixed calipers, with opposing pistons. Depending on the type of system and the required performance level, the calipers can either be in two-parts, monoblock or even monoblock machined from solid billet metal. The uprated brake discs can be integral (one-piece) or composite, drilled or slotted.

- Brembo quality
- ✓ Safety
- Performance
- Comfort
- Sports driving
- ✓ Sporty look